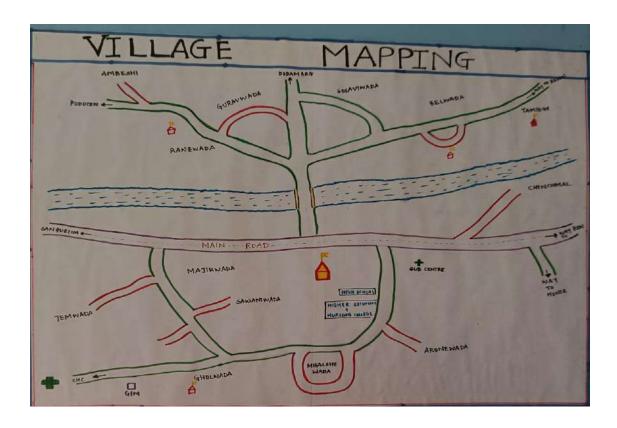

| Field services/information |                            |  |
|----------------------------|----------------------------|--|
| No. of VHSNCs              | 1                          |  |
| No. of village Panchayats  | 1                          |  |
| Name of Village Panchayats | 1.Village panchayat Poriem |  |
|                            |                            |  |
| No. of Municipalities      | NA                         |  |
| Name of Municipality       | NA                         |  |
| No. of Anganwadi centres   | 6                          |  |
|                            |                            |  |

| Name of AWCs            | 1.AWC gholwada       |  |
|-------------------------|----------------------|--|
|                         | 2.AWC sawantwda      |  |
|                         | 3.AWC Chinchmala     |  |
|                         | 4.AWC Ranewada       |  |
|                         | 5.AWC mhalshekarwada |  |
|                         | 6. AWC belwada       |  |
| No. of primary schools  | 5                    |  |
| No. of high schools     | 1                    |  |
| No. of higher secondary | 1                    |  |
| No. of colleges         | 2                    |  |
| No. of ITIs             | NA                   |  |